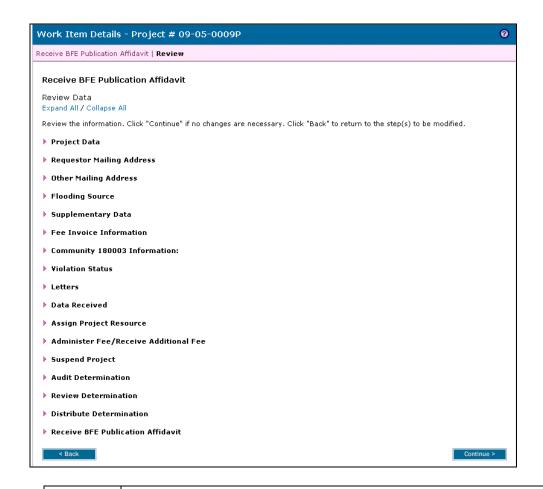

On the Review screen, click the twisties to the left of the listed name to expand a single element. To view all elements, click the Expand All hot link to show all data fields and information entered.