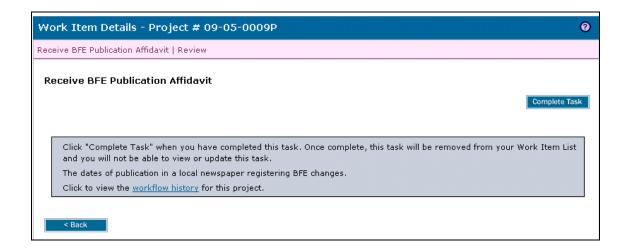

9. Review the information and click to advance to Complete Task

Once you click Complete Task you cannot return to this task. Confirm all information is correct before clicking the Complete Task button. Click the Back button to make any changes to previous screens.

10. Click on: Complete Task to complete activity