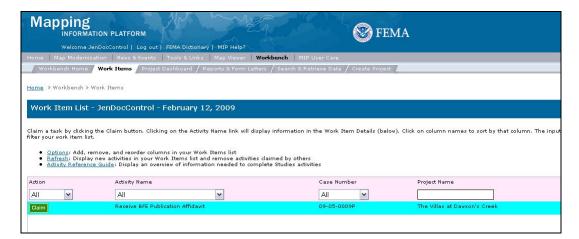

## **Navigation**

| Via Menu Path | Log in to the MIP → Workbench → Work Items → |
|---------------|----------------------------------------------|
|               | and                                          |
|               | Claim → Receive BFE Publication Affidavit    |

### **Work Steps**

Only claim an activity that you are certain you own or have been instructed to claim. Contact your manager if you claimed an activity in error.

- 1. Click on: Claim to claim the activity
- 2. Click on: Receive BFE Publication Affidavit to enter the Receive BFE Publication Affidavit