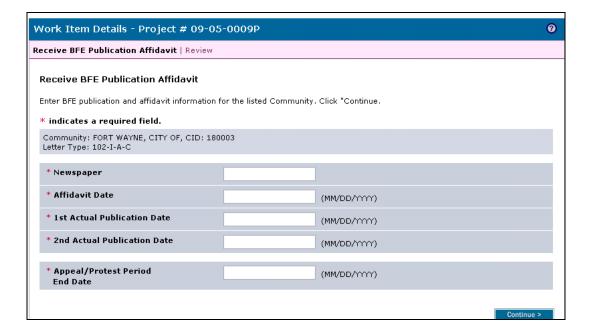

At any time, the user may click the ? to see helpful hints regarding this screen.

- 3. Click to enter Newspaper
- 4. Click to enter Affidavit Date in MM/DD/YYYY format
- 5. Click to enter 1st Actual Publication Date in MM/DD/YYYY format
- **6.** Click to enter 2nd Actual Publication Date in MM/DD/YYYY format

The Appeal/Protest Period End Date should be 90 days from the 2nd Actual Publication Date.

- 7. Click to enter Appeal/Protest Period End Date in MM/DD/YYYY format
- 8. Click on: Continue > to move to the Review screen